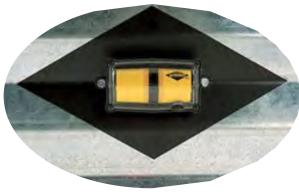

#### The Mechanics Are Simple:

As your bin material reaches the LevALERT® Indicator, it pushes against the rubber activator, turning, the color tube/ from black to a bright yellow color. When material recedes it automatically darkens again... ready for the next fill!