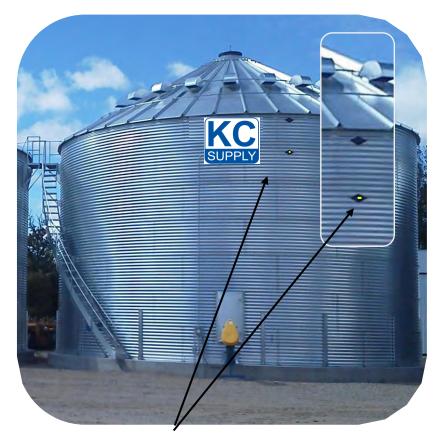

www.kcsupply.com kcsupply@kcsupply.com

Manufactured By LTJ Enterprises, Inc. Roseau, MN 56751 Printed in U.S.A. ©2013 LTJ Enterprises, Inc., U.S. Pat. No. 6,067,927 Canada Pat. No. 2,245,444

Install the LevALERT® Indicator... anywhere along a vertical bin wall at key levels important to you . Used on most corrugated or flat bin walls up to 3/8" (9.5 mm) thick . Installs completely from outside the bin through only one 1-1/16" (27 mm) diameter hole

## has never

**been this easy** 

In a glance, the LevALERT® Indicator shows you the level of material in your bin while you remain safely on the ground. Whether you fill your bins once a year or several times a day, LevALERT® saves you time, labor and money.