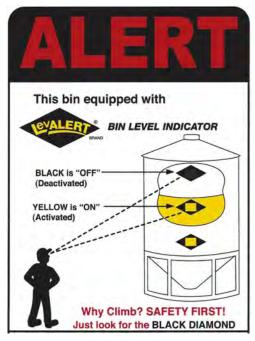

#### The Mechanics Are Simple:

As your bin material reaches the LevALERT® Indicator, it pushes against the rubber activator, turning, the color tube/ from black to a bright yellow color. When material recedes it automatically darkens again... ready for the next fill!

Adaptability: Easily accessorized with an optional electrical sensor to activate horns, lights, motors, etc.

**Increased safety:** Virtually eliminates the need to climb bins

A money saver: Greatly improves your operation by saving you time, wear and tear on equipment... and your body. You only need a second to check how full or, sometimes more importantly, how empty your bin is.