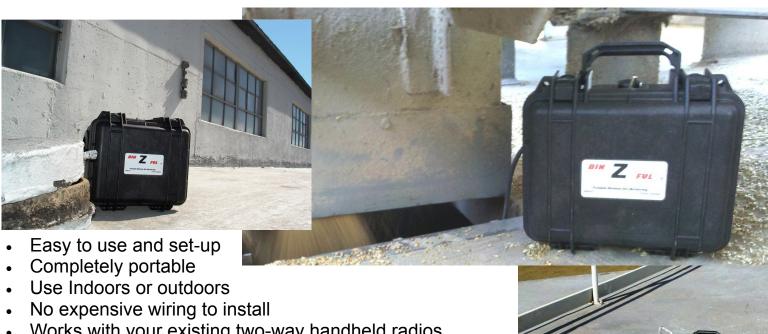

## **Binzful**

Portable, Wireless Bin Level Indicator

Watches your bins so you don't have to!

- Works with your existing two-way handheld radios
- Simply lower cable & switch to desired depth (30 ft cable)
- Verbal warnings sent to your radio
- "Bin is Monitored" message sent to radio when activated
- "Monitor is on" message repeated every hour
- Warning message repeated until condition corrected
- Completely customizable (wording as well as frequency)
- Rechargeable with 110v outlet
- Recharge lasts up to six (6) months
- Prevents overfilling bins
- Allows employees to work instead of babysitting the b
- NEMA 4X electronic enclosure inside of water-tight; dust-resistant, crush-proof Pelican poly case